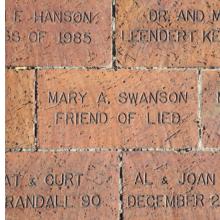

State:

Zip:

Telephone Number: (

**Note:** There are two rows for each brick and room for 16 characters and/or spaces per row. Please copy order form for additional bricks. Here are some examples of ways in which you might want to inscribe bricks:

> JANA JONES CLASS OF 2024

HERB AND HELEN HUSKER